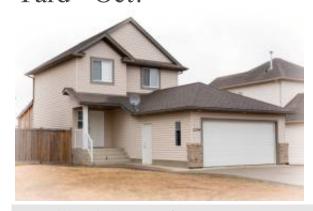

#### Descripción:

Located in Lakeside, the property is close to Bud Miller Park and Lakeland College. The property includes several upgrades such as; gas fireplace, covered rear deck, central vacuum, finished basement, top floor laundry and heated, double car-attached garage. The home is the perfect package for a family. This property features:- 1384 square feet- 3+1 bedrooms- 2.5+1 bathrooms- 6