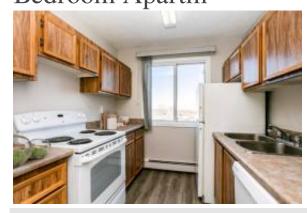

# Summit Square & Summit Court Apartments Leduc - 2 Bedroom Apartm

#### Descripción:

Suites starting as low as \$1,075 per month! APPLY TODAYSummit Square & Court Apartments are centrally located on 47th and 48th Avenues near downtown Leduc. These two buildings are 55+ only residents. Both buildings provide 1 and 2 bedroom apartments for rent in Leduc which are dog and cat friendly. Summit Square & Court is within clos