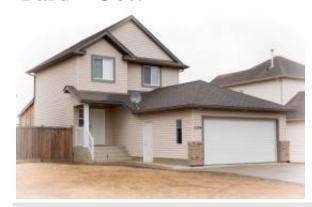

# Perfect Family Home with Double Car Garage & Fenced Yard - Oct!

#### Description:

Located in Lakeside, the property is close to Bud Miller Park and Lakeland College. The property includes several upgrades such as; gas fireplace, covered rear deck, central vacuum, finished basement, top floor laundry and heated, double car-attached garage. The home is the perfect package for a family. This property features:- 1384 square feet- 3+1 bedrooms- 2.5+1 bathrooms- 6