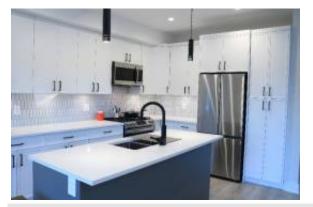

#### Description:

Monthly Rent: \$3600 (Utilities not included) References required Looking for 1 year lease starting December 1st Description Brand-new 3-bdrm corner townhome, offering scenic views of Bear Mountain community. The home's layout is modern and gracious, welcomed by 9ft tall ceilings, skylight and electric fireplace. Kitchen has premium appliances (gas oven, double-door fridge with