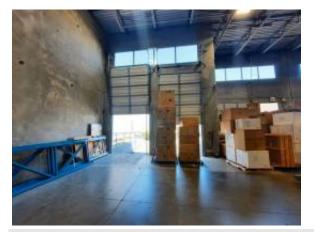

#### Description:

Please provide a phone number for us to respond to!9,600 sqft private warehouse for rent in Surrey. The warehouse is industrially zoned with 26ft ceiling clearance, two truck-level loading docks and four drivein doors.Customer facing, high bay usage and light manufacturing-related usages are permitted. No cannabis, sports, or automotive-related usage. The space is availab