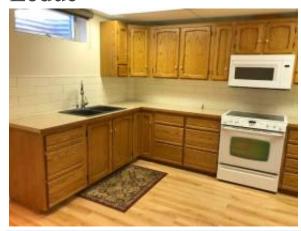

#### Description:

Bright/Spacious 1 Bedroom with full 4 piece bath and large living area. Plenty of cabinets throughout, all utilities included. Extra large oversized leather sectional in place. Double bed available if needed. 3 min walk to LRC for all your fitness needs. Home backs onto Adolf Comm Park, back door entrance has own patio seating area. Suite is suitable for a single. Public transp