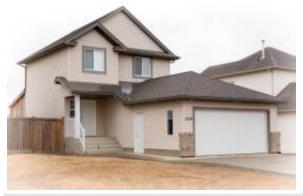

## Listing details

Description:

Located in Lakeside, the property is close to Bud Miller Park and Lakeland College. The property includes several upgrades such as; gas fireplace, covered rear deck, central vacuum, finished basement, top floor laundry and heated, double car-attached garage. The home is the perfect package for a family. This property features:- 1384 square feet- 3+1 bedrooms- 2.5+1 bathrooms- 6