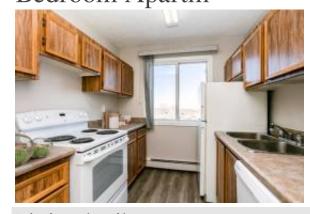

# Summit Square & Summit Court Apartments Leduc - 1 Bedroom Apartm

#### Description:

Suites starting as low as \$1,075 per month! APPLY TODAYSummit Square & Court Apartments are centrally located on 47th and 48th Avenues near downtown Leduc. These two buildings are 55+ only residents. Both buildings provide 1 and 2 bedroom apartments for rent in Leduc which are dog and cat friendly. Summit Square & Court is within clos