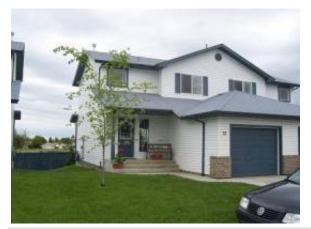

#### Description:

This beautiful 1/2 duplex is located just off Century Road on Grove Meadow Drive. Built at the end of 2004, this home comes with all appliances (washer, dryer, fridge, stove, and dishwasher), 3 bedrooms, 1.5 bathrooms, and a 90% finished basement. It is also 1190 sq. ft., has a single attached garage and BBQ pad out back. It is close to all bus routes, schools, and walking path