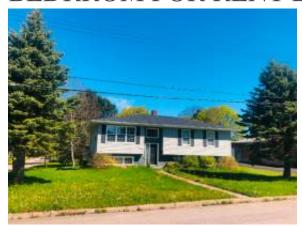

## Description:

The King master bed room (30 m2 OR 304 sft) in downtown is available FROM SEP 4 TO 30 in a shared single house of 2 spacious bedrooms. The lease contract from a SHORT-TERM PERIOD SEP 2 TO 30, 2022. The room is fully furnished with a Kingsize bed, a nightstand, working table, a big closet, heater. Besides, there is a gorgeous living room looking over a vast garden with multiple

### Location

Address: Colonel Gray Drive, Charlottetown, PE