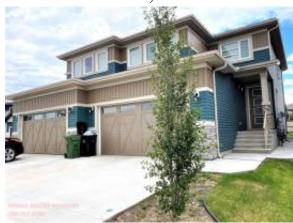

#### Description:

\*\*\*No Pets Allowed\*\*\*This upper-level home is approx.1600 sq ft and comes with 3 bedrooms, 2.5 bathrooms, and a double attached garage. The home is ideally located in the newer, quieter, and more respectful community of Deer Valley. The convenient major roads nearby are Grant MacEwan Blvd & 50th ave, Queen Elizabeth Highway, and Edmonton International Airport, and is close

#### Common

Price: 1,700.00

Bedrooms: 3
Bathrooms: 2.5
Garage: No

Reference Number: RF181765

#### Location

Address: 108 Aston Bend Leduc, Leduc, AB, T9E 1L9