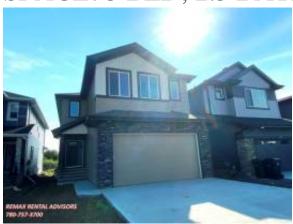

# STUNNING 2022 BUILD BACKING ON TO GREEN SPACE! 3 BED, 2.5 BATH,

#### Description:

\*\*\*Pets Not Allowed\*\*\*This BEAUTIFUL HOME home is approx.2263 sq ft and comes with 3 bedrooms, 2.5 bathrooms, and a Double attached garage. Home is ideally located in the new, and respectful community of Jesperdale. The convenient major roads nearby are Calahoo Road and Grove Drive, with easy access to the Yellowhead. Close to shopping, transportation, and schools.Unit Features