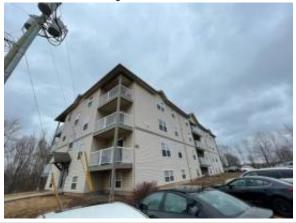

153 McLaughlin Dr. U213 - CHFR - 2 Bedroom W/Balcony!

## Listing details

Description:

Welcome to 153 McLaughlin, unit 213! Located close to Tony's bistro & Patisserie, Mezza Lebanese kitchen, MacArthurs Nurseries INC and more!.Unit Features: 2 bedroomOff street parkingLaundry Hookups & Laundry in building offeredPrivate balconyDishwasher.Rent: \$1,100/Month + (Tenant pays Heat & Lights)Available: September 1st !Pets: Sorry, no pets.\*Security Deposit,