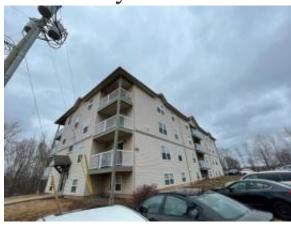

# 153 McLaughlin Dr. U213 - CHFR - 2 Bedroom

### Description:

Welcome to 153 McLaughlin, unit 213! Located close to Tony's bistro & Patisserie, Mezza Lebanese kitchen, MacArthurs Nurseries INC and more!.Unit Features: 2 bedroomOff street parkingLaundry Hookups & Laundry in building offeredPrivate balconyDishwasher.Rent: \$1,100/Month + (Tenant pays Heat & Lights)Available: September 1st !Pets: Sorry, no pets.\*Security Deposit,

#### Location

Address: 153 McLaughlin Drive, Moncton, NB, E1A 0T5