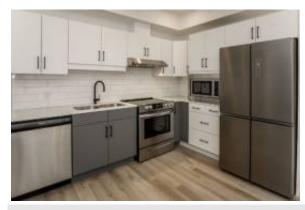

## Listing details

Description:

Beverly - 710 Westminster Brand new apartments located in the heart of West Broadway! On Site Features Underground Parking Video Surveillance Car Share Program Storage Lockers Secure Bike Storage Elevator Environmental Friendly High Efficiency Insulation System Superior Sound Proofing Suite Features 2nd Floor 2 Bedrooms 9ft Ceilings Washer/Dryer in Unit 1 Bathroom Stainless Ste