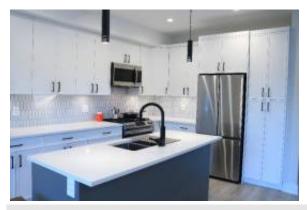

## Listing details

Description:

Monthly Rent: \$3600 (Utilities not included) References required Looking for 1 year lease starting December 1st Description Brand-new 3-bdrm corner townhome, offering scenic views of Bear Mountain community. The home's layout is modern and gracious, welcomed by 9ft tall ceilings, skylight and electric fireplace. Kitchen has premium appliances (gas oven, double-door fridge with