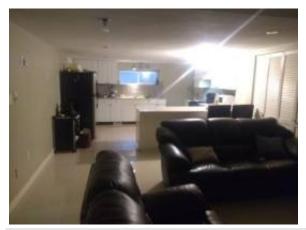

#### Description:

Hello we have a space available in a shared room to start now. House is located in Burnaby near Holdom skytrain. Laundry at home. There is grocery store near by, starbucks, sushi place and other businessess. Night bus N9 and N35 go near the house so there is always transit to get home. Price is per person rent is \$650 includes utilities and deposit is \$325. if you would like to