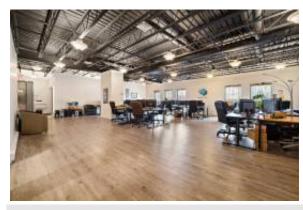

## Listing details

Description:

Bright office space for rent in the Plateau. New closed offices and conference rooms built, all new floors, paint and lights. High ceilings, lots of bright light, kitchen for employees. Elevator access, top floor of a 3 storey building. Secure buzzer access, close to public transport, shared bathrooms with key access. Come visit today and see for yourself this beautiful and rar