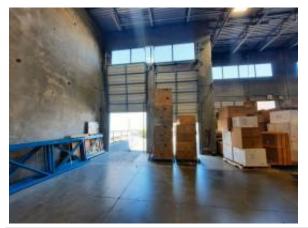

#### Description:

Please provide a phone number for us to respond to!9,600 sqft private warehouse for rent in Surrey. The warehouse is industrially zoned with 26ft ceiling clearance, two truck-level loading docks and four drivein doors.Customer facing, high bay usage and light manufacturing-related usages are permitted. No cannabis, sports, or automotive-related usage. The space is availab